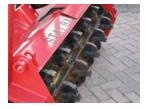

# REASON 5: ROTOR DESIGN

- Heavy duty drum design consisting of ¾ inch wall thickness and five reinforcing stabilizers reduces rotor flex resulting in increased bearing life
- Through shaft design as opposed to stub shafts also adds to rigidity
- Tooth location on rotor insures only two teeth contact material at one time reducing drag on motor