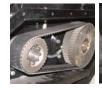

# **REASON 3:** DRIVE BELT

- Unique chevron design 200HP drive belt and sprockets eliminates slippage
- Eliminates tensioning devices which can become weak and break
- Reduces load on bearings
- · Significantly reduces down time and maintenance cost