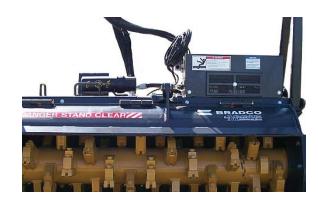

REASONS TO CHOOSE A BRADCO MAGNUM MULCHER





PALADIN LIGHT CONSTRUCTION

# **REASON 1:** ADJUSTABLE BENT AXIS MOTOR

- Ability to adjust motor hydraulic flow to match output of host machine
- Increases production by reducing recovery time

# **REASON 2:** HYDRAULIC OIL COOLER

Increases production by cooling hydraulic oil and virtually eliminate down time required to let machine cool down. Also protects host machine hydraulic system from damage due to constant overheating.

# **REASON 3:** DRIVE BELT

- Unique chevron design 200HP drive belt and sprockets eliminates slippage
- Eliminates tensioning devices which can become weak and break
- Reduces load on bearings
- · Significantly reduces down time and maintenance cost

#### Bradco





#### FAE





#### Fecon





#### Loftness







#### Bradco







#### FAE







#### Fecon







Loftness