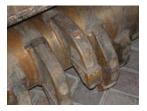

# REASON 5: ROTOR DESIGN

- Heavy duty drum design consisting of ¾ inch wall thickness and five reinforcing stabilizers reduces rotor flex resulting in increased bearing life
- Through shaft design as opposed to stub shafts also adds to rigidity
- Tooth location on rotor insures only two teeth contact material at one time reducing drag on motor