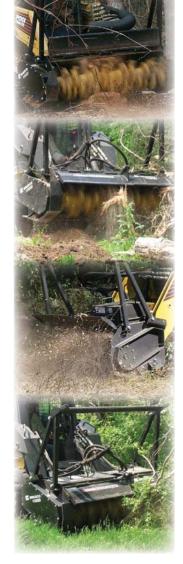

# **REASON 1:** ADJUSTABLE BENT AXIS MOTOR

- Ability to adjust motor hydraulic flow to match output of host machine
- Increases production by reducing recovery time

# **REASON 2:** HYDRAULIC OIL COOLER

Increases production by cooling hydraulic oil and virtually eliminate down time required to let machine cool down. Also protects host machine hydraulic system from damage due to constant overheating.