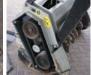

# REASON 5: ROTOR DESIGN

- Heavy duty drum design consisting of ¾ inch wall thickness and five reinforcing stabilizers reduces rotor flex resulting in increased bearing life
- Through shaft design as opposed to stub shafts also adds to rigidity
- Tooth location on rotor insures only two teeth contact material at one time reducing drag on motor