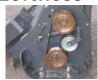

# REASON 5: ROTOR DESIGN

- Heavy duty drum design consisting of ¾ inch wall thickness and five reinforcing stabilizers reduces rotor flex resulting in increased bearing life
- Through shaft design as opposed to stub shafts also adds to rigidity
- Tooth location on rotor insures only two teeth contact material at one time reducing drag on motor