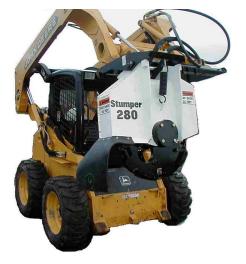

## **Compact Stump Grinder:**

This is yet another machine adapted from larger equipment to work on a skid steer. What this means to the operator is that this is already a proven design. The only difference is the unit has been adapted to a skid steer. You have to see it to believe just what this unit can do.

## Features:

- Grind stumps within 6" of a building.
- Compact design allows you to get in and out of tight locations. Many of these locations could not be even accessible with a regular stump grinder.
- 28" carbide tipped cutting wheel. The 13 cutters may be sharpened and replaced in minutes.
- Grind above and below ground. Care should be taken to insure that rocks are removed from the tree base to insure cutter life.
- Pressure regulated so you cannot apply too much pressure at once.
- Flow regulated just in case you manage to apply too much pressure and stall the motor.
- Regular flow version runs from 17 GPM 25 GPM @ 3000 PSI.
- High flow version available that runs 25 40 GPM @ 4200 PSI.