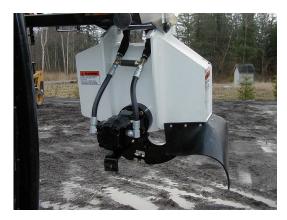

## **Compact Stump Grinder:**

This is yet another machine adapted from larger equipment to work on a skid steer. What this means to the operator is that this is already a proven design. The only difference is the unit has been adapted to a skid steer. You have to see it to believe just what this unit can do.

## Features:

- Grind stumps within 6" of a building.
- Compact design allows you to get in and out of tight locations. Many of these locations could not be even accessible with a regular stump grinder.
- 28" carbide tipped cutting wheel. The 13 cutters may be sharpened and replaced in minutes.
- Grind above and below ground. Care should be taken to insure that rocks are removed from the tree base to insure cutter life.
- Pressure regulated so you cannot apply too much pressure at once.
- Flow regulated just in case you manage to apply too much pressure and stall the motor.
- Regular flow version runs from 17 GPM 25 GPM @ 3000 PSI.
- High flow version available that runs 25 40 GPM @ 4200 PSI.