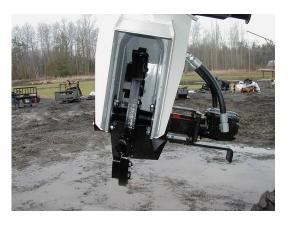

## **Compact Stump Grinder:**

This is yet another machine adapted from larger equipment to work on a skid steer. What this means to the operator is that this is already a proven design. The only difference is the unit has been adapted to a skid steer. You have to see it to believe just what this unit can do.

## Features:

- Grind stumps within 6" of a building.
- Compact design allows you to get in and out of tight locations. Many of these locations could not be even accessible with a regular stump grinder.
- 28" carbide tipped cutting wheel. The 13 cutters may be sharpened and replaced in minutes.
- Grind above and below ground. Care should be taken to insure that rocks are removed from the tree base to insure cutter life.
- Pressure regulated so you cannot apply too much pressure at once.
- Flow regulated just in case you manage to apply too much pressure and stall the motor.
- Regular flow version runs from 17 GPM 25 GPM @ 3000 PSI.
- High flow version available that runs 25 40 GPM @ 4200 PSI.