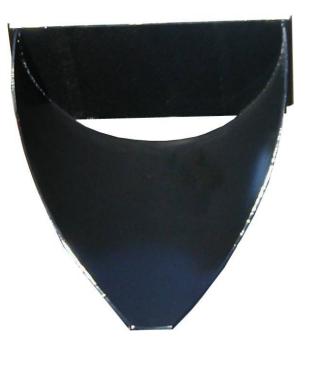

## Features:

- At 42" wide and 44" Deep, this spade is designed to do some serious digging.
- Made from 1/2" T1 High Tensile Steel Plate.
- The burned on cutting edge can be re-sharpened again and again.
- The angle of our cutting edge allows even the lightest machine to dig sharply and deep in a single cut.
- Great for nurseries or landscapers.
- Move rocks, dig swail ditches and transplant trees all with one attachment.
- Transports easily but can move large trees easily. Just dig in three places 120 degrees around the tree and lift out.
- Commercially built to last for years of heavy use.
- Universal Skid Steer Quick-Tach mounting bracket will fit most Skid Steer models 1994 and newer including Gehl, New Holland, John Deere, Bobcat, Mustang, Case, Thomas & Caterpillar.
- Ships via common carrier truck ground freight.
- Weight 325 lbs.