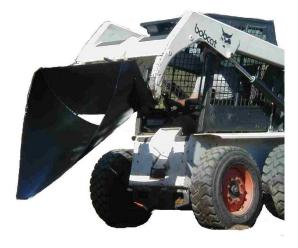

## **EZ-Spade**

## Model SPADE-01

Now you can transplant trees easily and inexpensively!

## Features:

- At 42" wide and 44" Deep, this spade is designed to do some serious digging.
- Made from 1/2" T1 High Tensile Steel Plate.
- The burned on cutting edge can be re-sharpened again and again.
- The angle of our cutting edge allows even the lightest machine to dig sharply and deep in a single cut.
- Great for nurseries or landscapers.
- Move rocks, dig swail ditches and transplant trees all with one attachment.
- Transports easily but can move large trees easily. Just dig in three places 120 degrees around the tree and lift out.
- Commercially built to last for years of heavy use.
- Universal Skid Steer Quick-Tach mounting bracket will fit most Skid Steer models 1994 and newer including Gehl, New Holland, John Deere, Bobcat, Mustang, Case, Thomas & Caterpillar.
- Ships via common carrier truck ground freight.
- Weight 325 lbs.