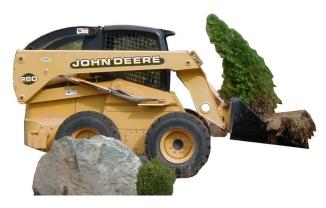

## Features:

- At 42" wide and 44" Deep, this spade is designed to do some serious digging.
- Made from 1/2" T1 High Tensile Steel Plate.
- The burned on cutting edge can be re-sharpened again and again.
- The angle of our cutting edge allows even the lightest machine to dig sharply and deep in a single cut.
- Great for nurseries or landscapers.
- Move rocks, dig swail ditches and transplant trees all with one attachment.
- Transports easily but can move large trees easily. Just dig in three places 120 degrees around the tree and lift out.
- Commercially built to last for years of heavy use.
- Universal Skid Steer Quick-Tach mounting bracket will fit most Skid Steer models 1994 and newer including Gehl, New Holland, John Deere, Bobcat, Mustang, Case, Thomas & Caterpillar.
- Ships via common carrier truck ground freight.
- Weight 325 lbs.