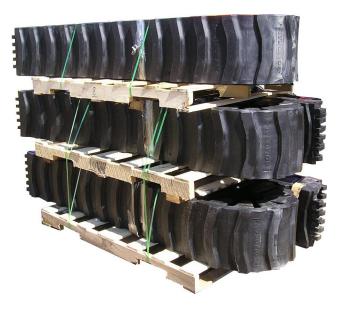

## **Tracks - Solideal Rubber Tracks**

## Easy to use.

Other designs of this type of track were very flawed because they were a continuous loop. This made them extremely hard to get on the machine.

- You require 1 1/2 inches of sidewall clearance to your frame to allow tracks to run free without hitting your frame.
- Spacers are available for machines that require additional clearance.
- Tracks are easily installed in 15 minutes after initial sizing when new.
- · No mounting tool is required..
- If tightened properly with properly inflated tires, our tracks will not come off.
- Ships via common carrier truck ground freight.
- Weight 300 800 lbs. depending on configuration.