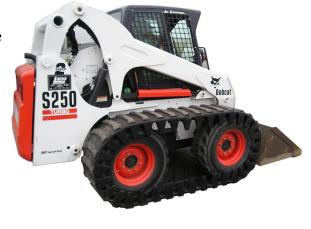

## **Tracks - Solideal Rubber Tracks**

## **New Rubber Design!**

When you need traction, strength and the suppleness of rubber to not damage surfaces, we have a solution.

## Easy to use.

Other designs of this type of track were very flawed because they were a continuous loop. This made them extremely hard to get on the machine.

- You require 1 1/2 inches of sidewall clearance to your frame to allow tracks to run free without hitting your frame.
- Spacers are available for machines that require additional clearance.
- Tracks are easily installed in 15 minutes after initial sizing when new.
- · No mounting tool is required..
- If tightened properly with properly inflated tires, our tracks will not come off.
- Ships via common carrier truck ground freight.
- Weight 300 800 lbs. depending on configuration.