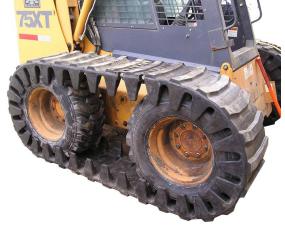

## **Tracks - Solideal Rubber Tracks**

## **New Rubber Design!**

When you need traction, strength and the suppleness of rubber to not damage surfaces, we have a solution.

## Easy to use.

Other designs of this type of track were very flawed because they were a continuous loop. This made them extremely hard to get on the machine.

- You require 1 1/2 inches of sidewall clearance to your frame to allow tracks to run free without hitting your frame.
- Spacers are available for machines that require additional clearance.
- Tracks are easily installed in 15 minutes after initial sizing when new.
- · No mounting tool is required..
- If tightened properly with properly inflated tires, our tracks will not come off.
- Ships via common carrier truck ground freight.
- Weight 300 800 lbs. depending on configuration.