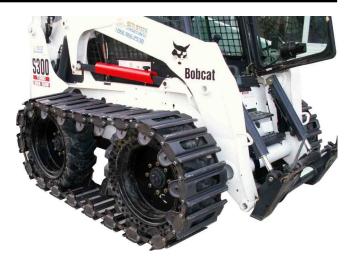

## **EZ-Tracks Series 2 Plus**

## Model Plus 10 -12-14

Now you can experience the quality and features of a true Grouser style track without the price.

## The New Series 2 Plus Tracks Feature:

- · Long running steel surfaces.
- Wider pads for added floatation.
- True pad and solid link system.
- Easy to install.
- Built to stay on tires under the worst conditions.
- Rebuildable.