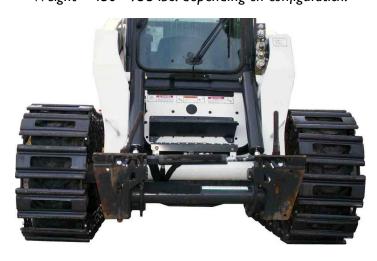

## **EZ-Tracks Series 2 Plus**

## Model Plus 10 -12-14

Now you can experience the quality and features of a true Grouser style track without the price.

## The New Series 2 Plus Tracks Feature:

- · Long running steel surfaces.
- Wider pads for added floatation.
- True pad and solid link system.
- Easy to install.
- Built to stay on tires under the worst conditions.
- Rebuildable.