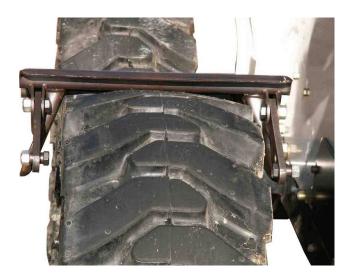

## **Requirements:**

- You require 2 3 inches of sidewall clearance to your frame to allow tracks to run free without hitting your frame.
- Spacers are available for machines that require additional clearance.
- Tracks are easily installed in 15 minutes after initial sizing when new.
- If tightened properly with properly inflated tires, our tracks will not come off.
- Ships via common carrier truck ground freight.
- Weight 450 755 lbs. depending on configuration.