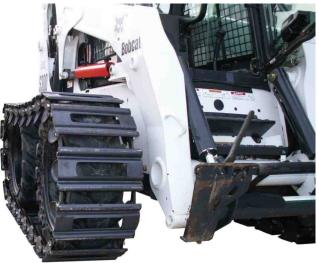

## **EZ-Tracks Series 2 Plus**

## Model Plus 10 -12-14

Now you can experience the quality and features of a true Grouser style track without the price.

## The New Series 2 Plus Tracks Feature:

- · Long running steel surfaces.
- Wider pads for added floatation.
- True pad and solid link system.
- Easy to install.
- Built to stay on tires under the worst conditions.
- Rebuildable.